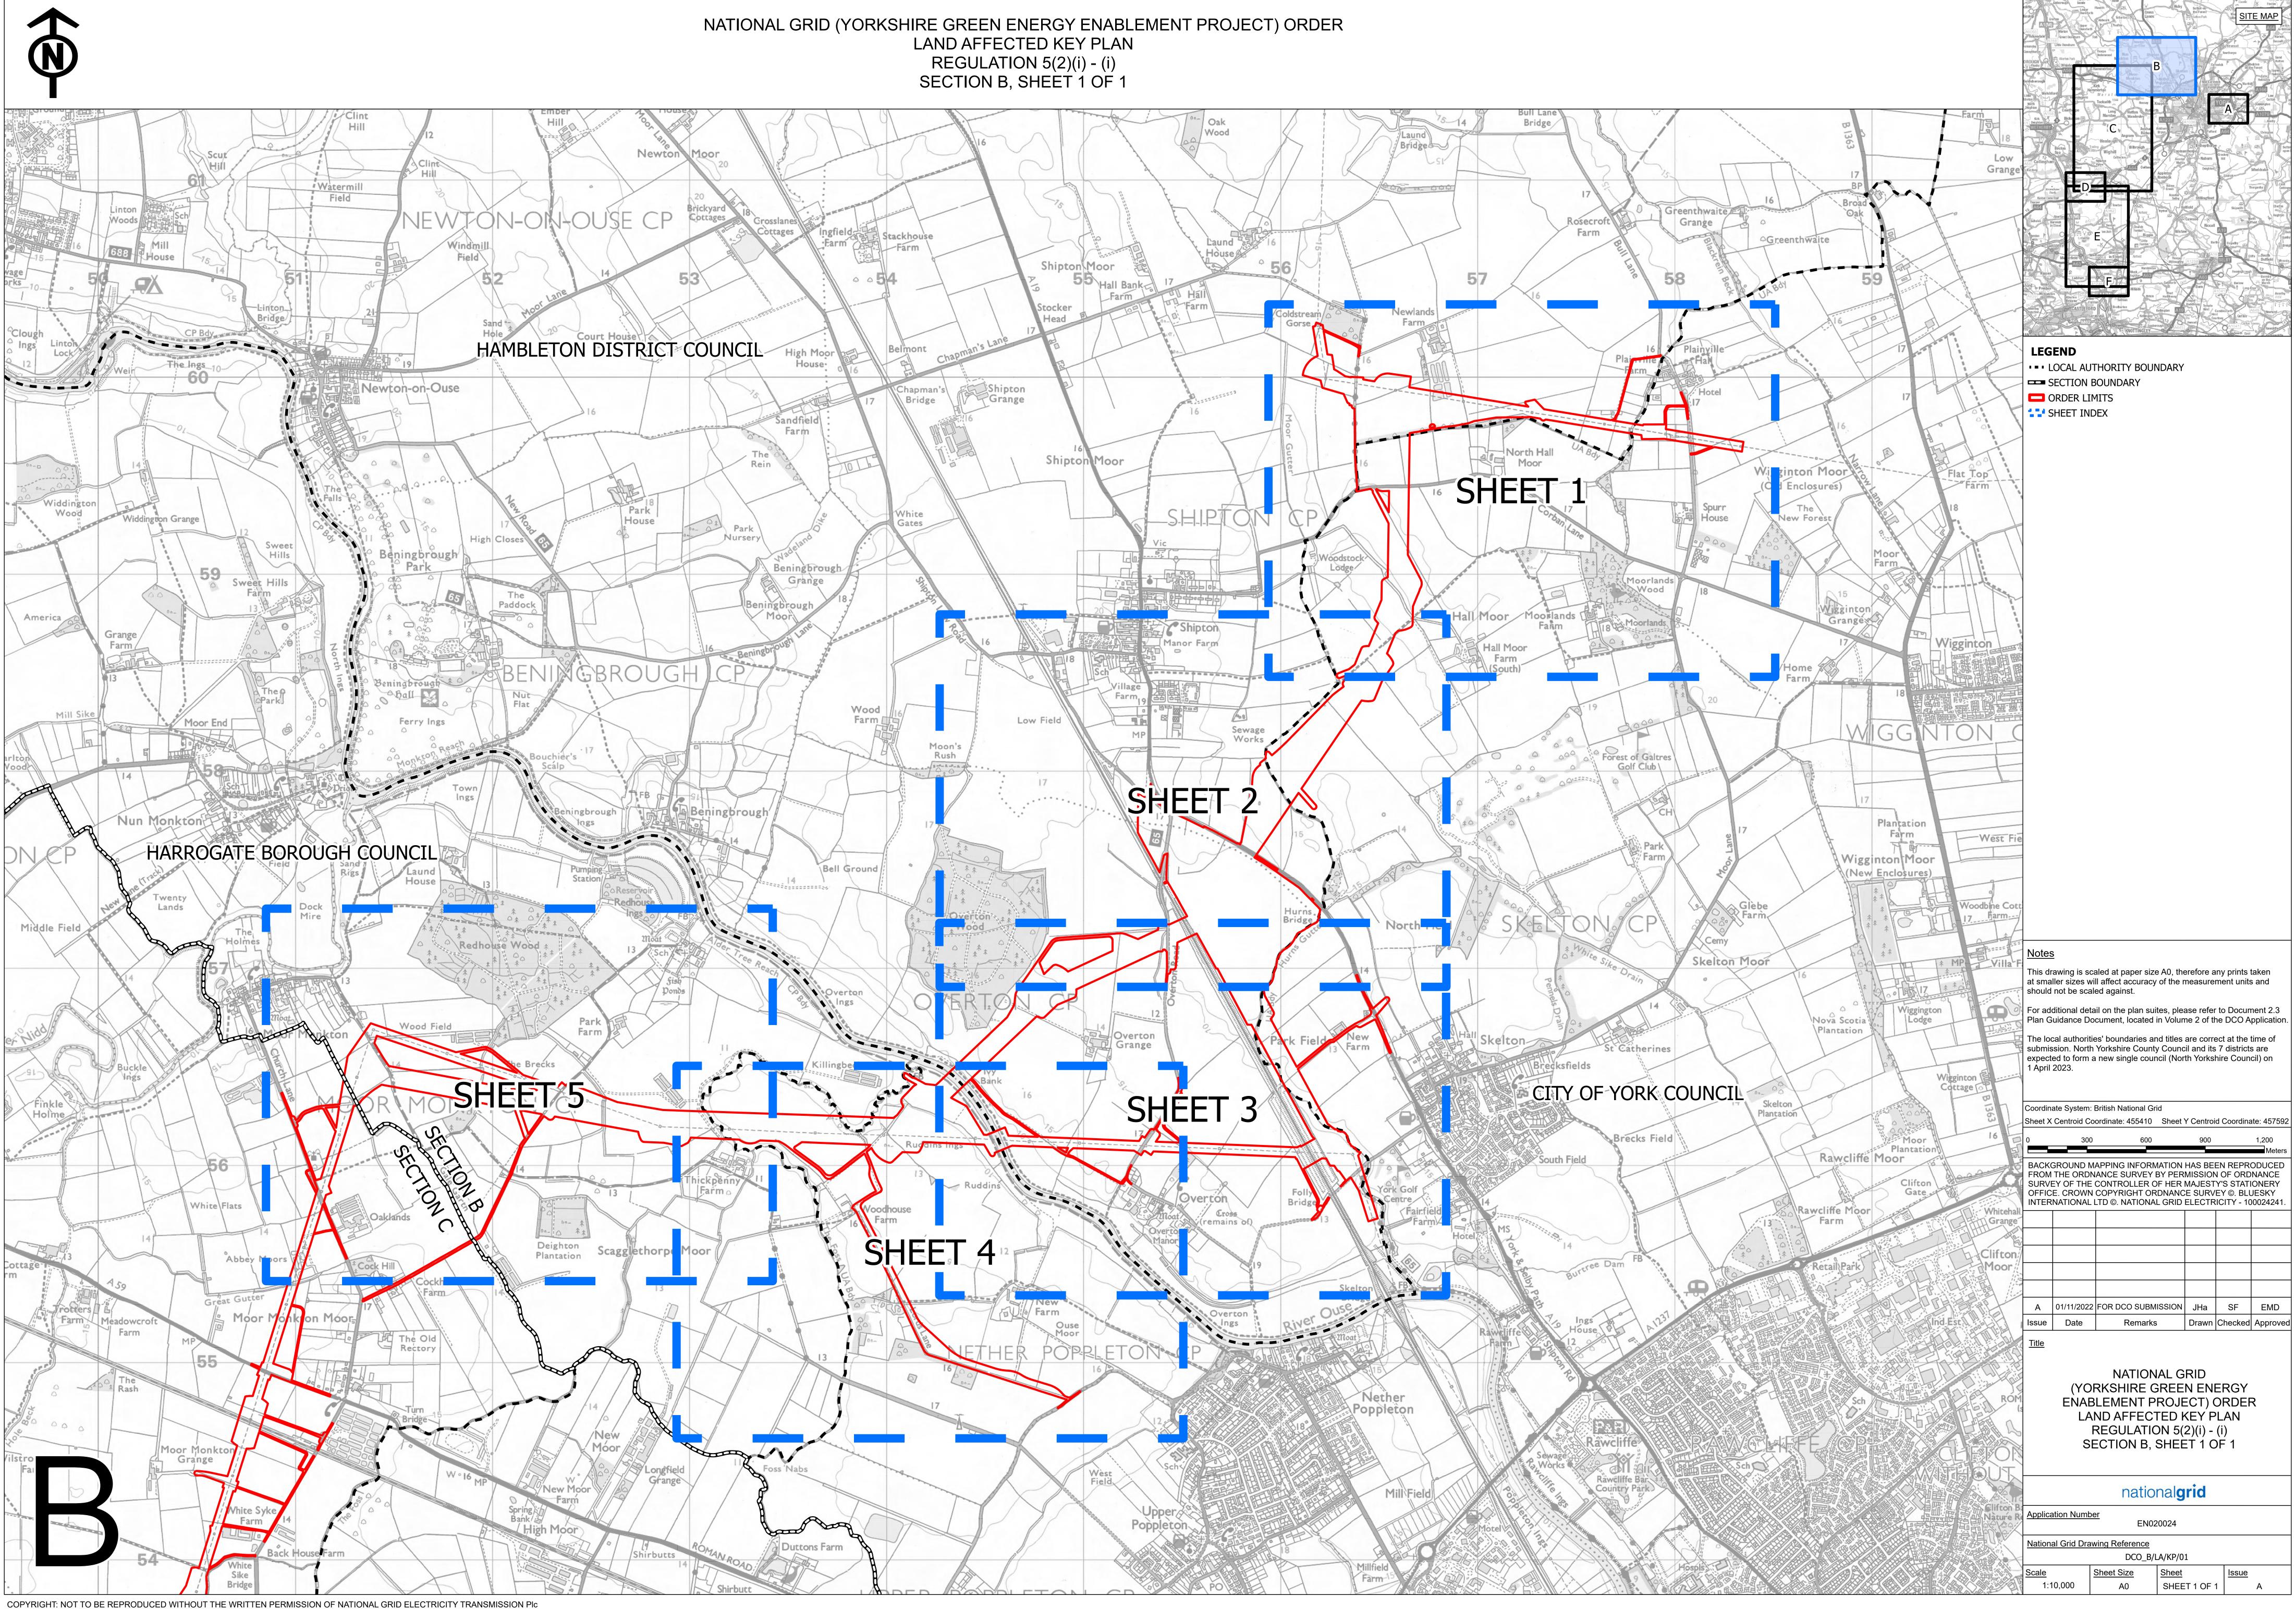

## **Document 2.4.2 Land Affected Plan Section B**

**Final Issue A** November 2022

Planning Inspectorate Reference: EN020024

Procedure) Regulations 2009 Regulation 5(2)(i) - (i)

nationalgrid